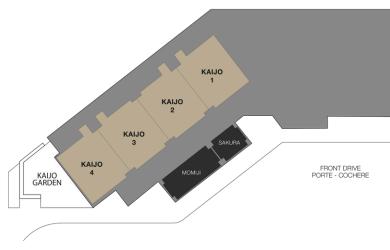

## **MEETINGS & EVENTS**

The meeting and event spaces at Nobu Hotel Atlanta can accommodate a variety of event options from corporate board meetings to lavish gala events. The ballroom can be divided into four separate rooms and opens up to a patio. Two small meeting rooms, located across from the ballroom, seat 20 people and 8 people, respectively. Small floor-level windows provide a peek into an outdoor rock garden and provide natural light. The rooftop pool deck also offers an ideal location for corporate and social receptions with stunning views of the city.

See our 3D Tour Here

|                            | KAIJO<br>BALLROOM | KAIJO<br>ONE | KAIJO<br>TWO | KAIJO<br>THREE | KAIJO<br>FOUR | KAIJO PREF<br>UNCTION | SAKURA      | MOMIJI    |
|----------------------------|-------------------|--------------|--------------|----------------|---------------|-----------------------|-------------|-----------|
| Square Footage (sq.<br>ft) | 4,289             | 1,077        | 1,066        | 1,066          | 1,080         | 1,160                 | 280         | 537       |
| Length x Width (ft)        | 120' x 35'        | 30' x 35'    | 30' x 35'    | 30' x 35'      | 30' x 35'     | 97' x 11'             | 18'6" x 15' | 36' x 15' |
| Height (ft)                | 12' 8"            | 12' 8"       | 12' 8"       | 12' 8"         | 12' 8"        | 10' 6"                | 10' 6"      | 10' 6"    |
| Theater                    | 360               | 90           | 90           | 90             | 90            | -                     | -           | -         |
| Classroom                  | 180               | 45           | 45           | 45             | 45            | -                     | -           | -         |
| Conference                 | 96                | 24           | 24           | 24             | 24            | -                     | 8           | 20        |
| Hollow Square              | 96                | 24           | 24           | 24             | 24            | -                     | -           | -         |
| U-Shape                    | 96                | 24           | 24           | 24             | 24            | -                     | -           | -         |
| Rounds                     | 300               | 75           | 75           | 75             | 75            | -                     | -           | -         |
| Reception                  | 360               | 90           | 90           | 90             | 90            | -                     | -           | -         |