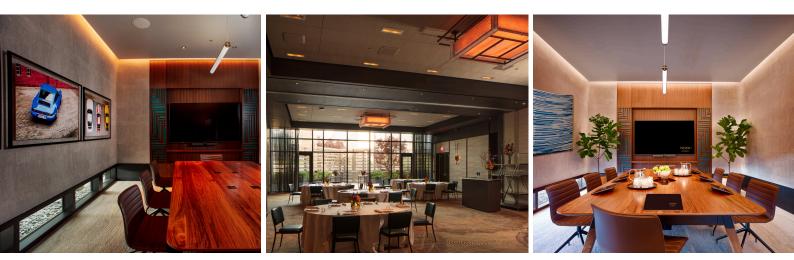

## **MEETINGS & EVENTS**

The meeting and event spaces at Nobu Hotel Atlanta can accommodate a variety of event options from corporate board meetings to lavish gala events. The ballroom can be divided into four separate rooms and opens up to a patio. Two small meeting rooms, located across from the ballroom, seat 20 people and 8 people, respectively. Small floor-level windows provide a peek into an outdoor rock garden and provide natural light. The rooftop pool deck also offers an ideal location for corporate and social receptions with stunning views of the city.