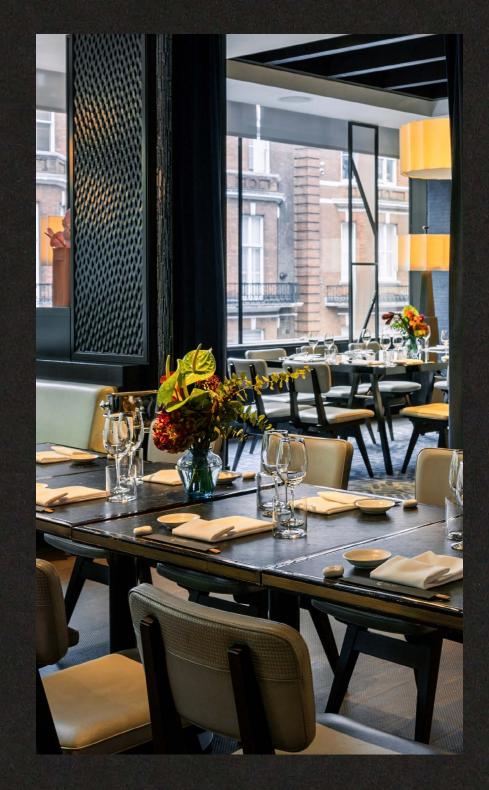

## THE NOBU PRIVATE DINING ROOM

Our Private Dining Rooms have been thoughtfully curated to offer an intimate, exclusive setting that doesn't compromise the world-class Nobu experience. Designed for versatility, the two spaces can be arranged in a variety of ways, with the flexibility to combine them for larger gatherings of up to 90 guests.

Located beside the main restaurant, these modern spaces are separated by sleek curtains rather than solid walls, preserving the iconic Nobu ambiance that flows seamlessly between the areas.