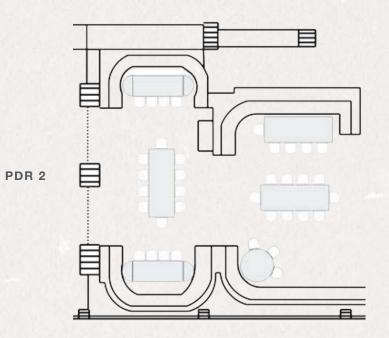

FLOORPLANS

PDR 1&2

## THE NOBU PRIVATE DINING ROOM

Our Private Dining Rooms have been thoughtfully curated to offer an intimate, exclusive setting that doesn't compromise the world-class Nobu experience. Designed for versatility, the two spaces can be arranged in a variety of ways, with the flexibility to combine them for larger gatherings of up to 90 guests.