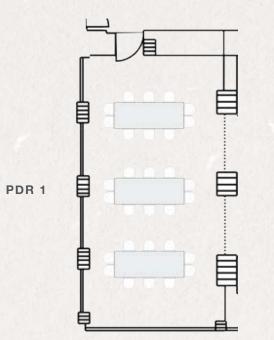

FLOORPLANS

PDR 1&2

## THE NOBU PRIVATE DINING ROOM

Our Private Dining Rooms have been thoughtfully curated to offer an intimate, exclusive setting that doesn't compromise the world-class Nobu experience. Designed for versatility, the two spaces can be arranged in a variety of ways, with the flexibility to combine them for larger gatherings of up to 90 guests.