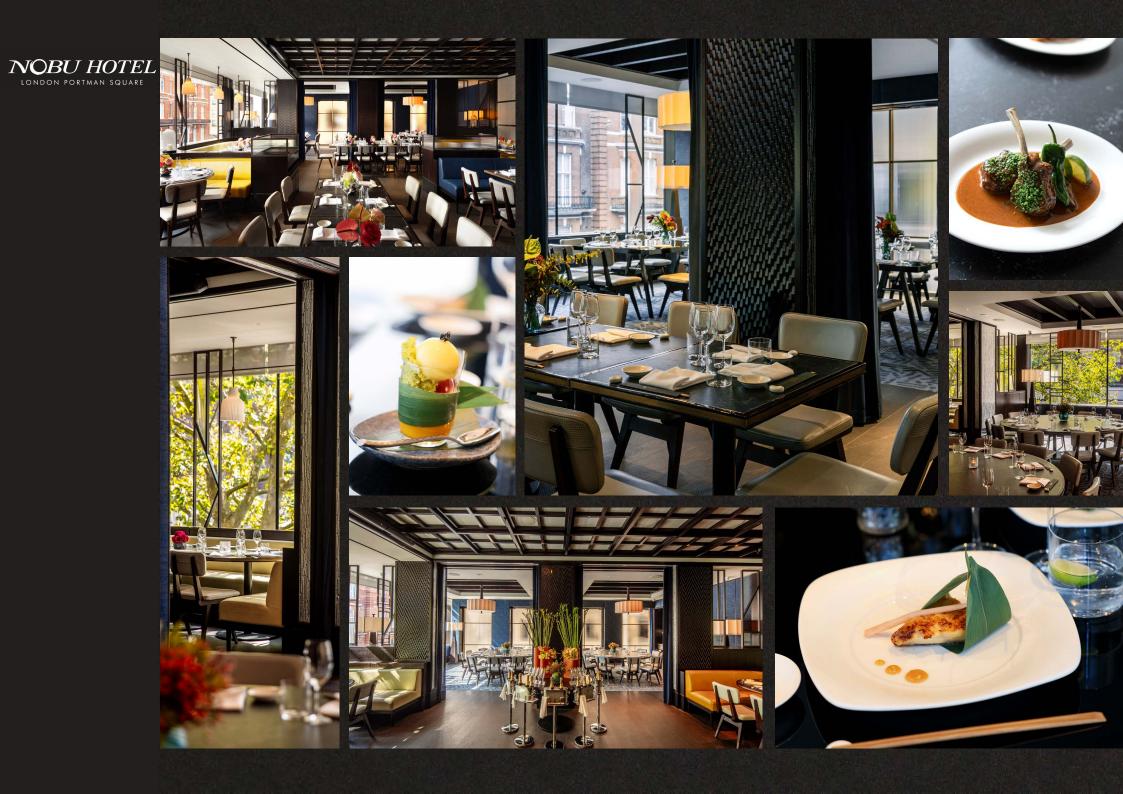

## NOBU PRIVATE DINING ROOM

Nobu Hotel London Portman Square's Private Dining Room offers an exclusive and elevated dining space, whilst sitting separately from the main restaurant.

Founded by Chef Nobu Matsuhisa, our dining offers Japanese cuisine with a Peruvian influence, resulting in an unforgettable culinary experience. The Nobu Private Dining Room is an extension of this excellence offered in the Nobu Restaurant, providing an intimate and personalised setting for guests seeking a unique dining experience.

## THE NOBU PRIVATE DINING ROOM

Our Private Dining Rooms have been thoughtfully curated to offer an intimate, exclusive setting that doesn't compromise the world-class Nobu experience. Designed for versatility, the two spaces can be arranged in a variety of ways, with the flexibility to combine them for larger gatherings of up to 90 guests.

Our dedicated Private Dining Team offers a diverse range of exceptional dining options to suit any occasion, from elegant breakfasts and refined afternoon teas to whimsical children's parties. Of course, we also feature our signature omakase tasting menus and sophisticated canapé receptions.

Located beside the main restaurant, these modern spaces are separated by sleek curtains rather than solid walls, preserving the iconic Nobu ambiance that flows seamlessly between the areas.