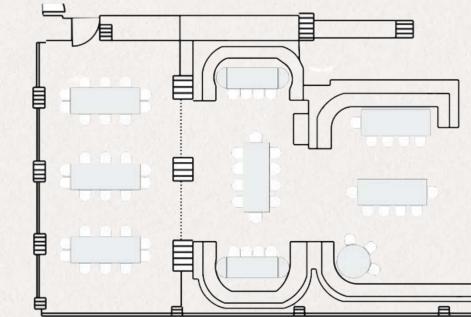

FLOORPLANS

PDR 1&2

## THE NOBU PRIVATE DINING ROOM

Our Private Dining Rooms have been thoughtfully curated to offer an intimate, exclusive setting that doesn't compromise the world-class Nobu experience. Designed for versatility, the two spaces can be arranged in a variety of ways, with the flexibility to combine them for larger gatherings of up to 90 guests.