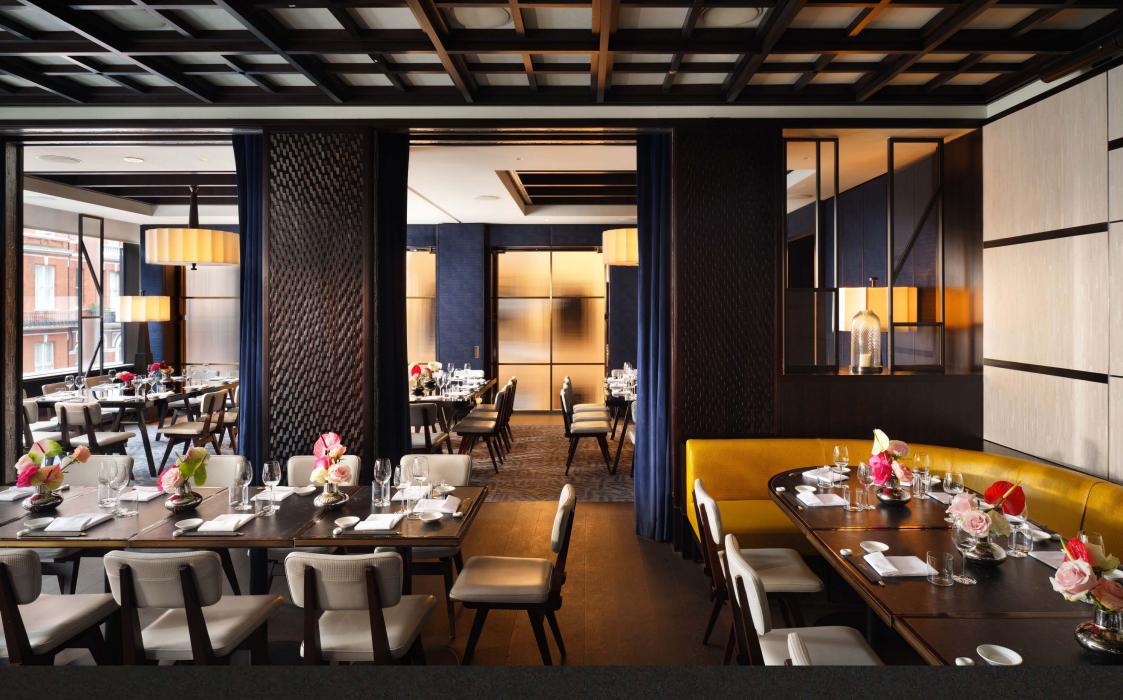

## NOBU PRIVATE DINING ROOM

Nobu Hotel London Portman Square's Private Dining Room offers an exclusive and elevated dining space, whilst sitting separately from the main restaurant.

Founded by Chef Nobu Matsuhisa, our dining offers Japanese cuisine with a Peruvian influence, resulting in an unforgettable culinary experience. The Nobu Private Dining Room is an extension of this excellence offered in the Nobu Restaurant, providing an intimate and personalised setting for guests seeking a unique dining experience.

## THE NOBU PRIVATE DINING ROOM

Our Private Dining Rooms have been thoughtfully curated to offer an intimate, exclusive setting that doesn't compromise the world-class Nobu experience. Designed for versatility, the two spaces can be arranged in a variety of ways, with the flexibility to combine them for larger gatherings of up to 90 guests.

Located beside the main restaurant, these modern spaces are separated by sleek curtains rather than solid walls, preserving the iconic Nobu ambiance that flows seamlessly between the areas.