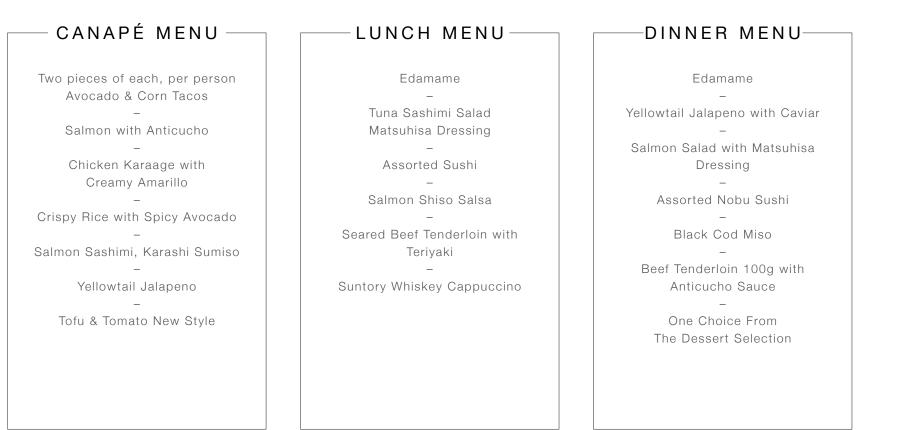

## SAMPLE MENUS

Here at Nobu Hotel London Portman Square, we have one of the Top 50 Sommeliers in London working with us who will be on hand to select a choice of wines based on your menu preference. NOBU HOTEL