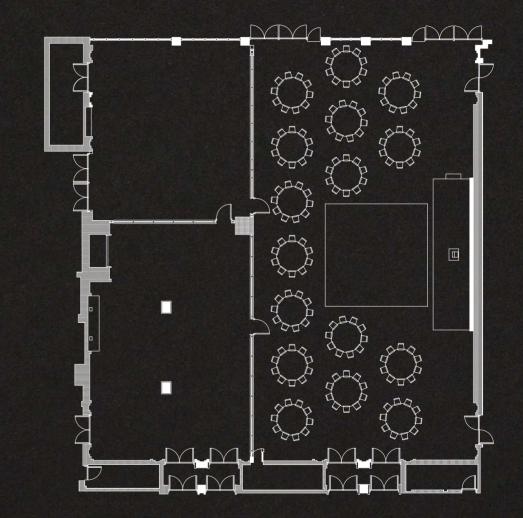

#### VIEW THE NOBU BALLROOM FLOORPLAN

 $\rightarrow$ 

#### NOBU Ballroom

Our grand Nobu Ballroom has been designed to provide stylish, versatile and beautiful spaces that are tech-enabled, with cameras, rigging points and screens, making it ideal for large gatherings and the perfect canvas to put your visions into reality.