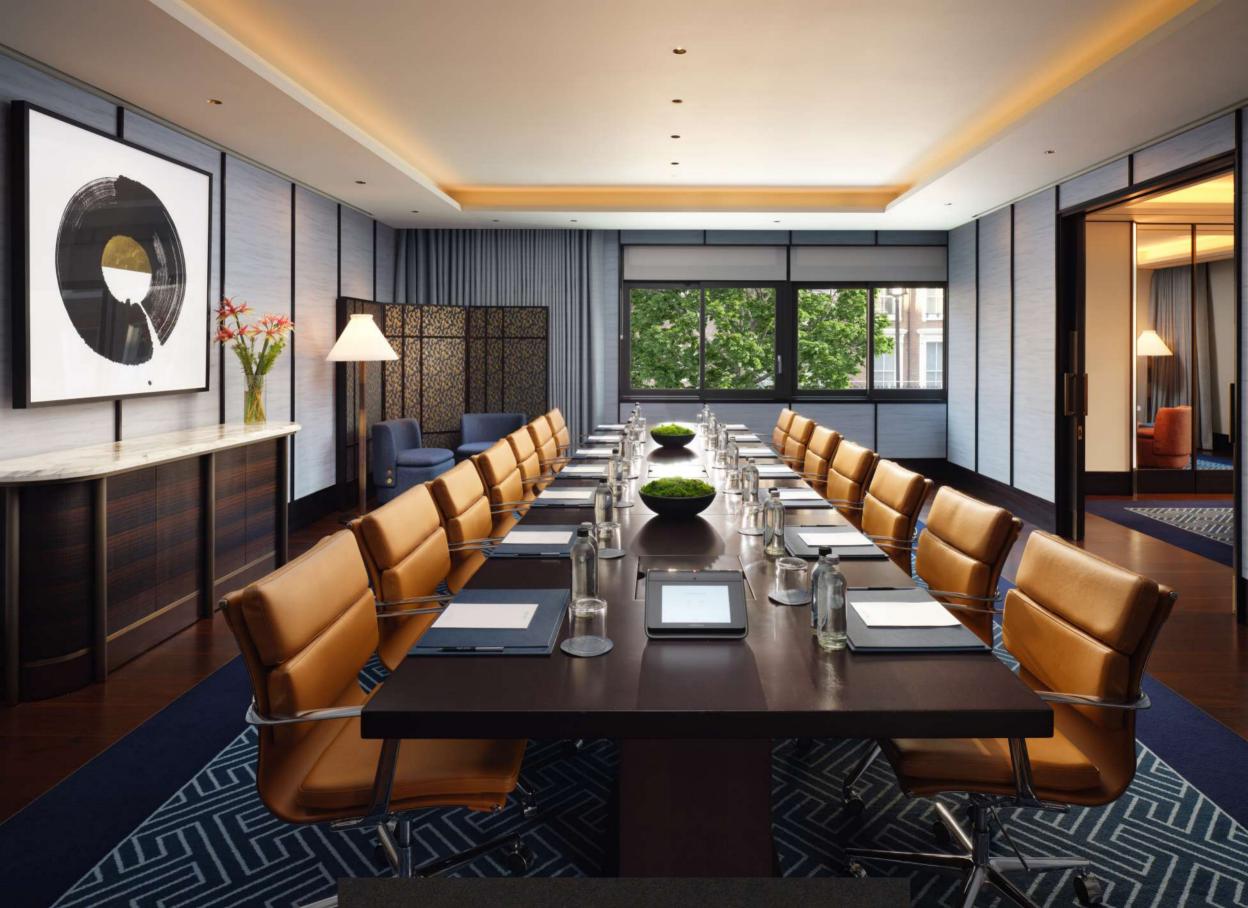

#### NOBU Ballroom

Our grand Nobu Ballroom has been designed to provide stylish, versatile and beautiful spaces that are tech-enabled, with cameras, rigging points and screens, making it ideal for large gatherings and the perfect canvas to put your visions into reality.

# CORPORATE EVENTS

Our grand Nobu Ballroom is one of London's most stylish and tech-enabled spaces, featuring a 9 metre LED screen, up to 550 theatre style, and 250 cabaret style, with natural light with spacious pre-function area and best of all, Nobu cuisine for a function of any size.