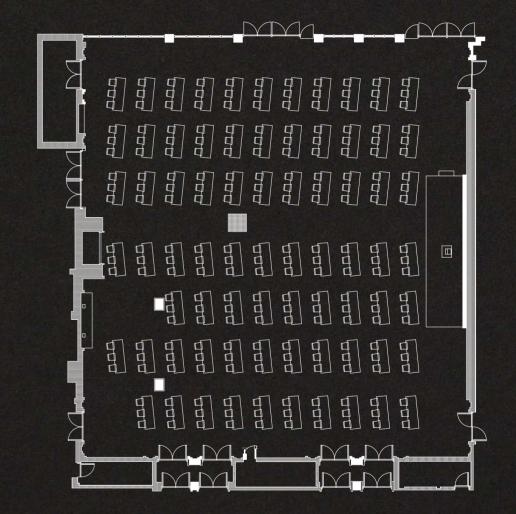

#### VIEW THE NOBU BALLROOM FLOORPLAN

 $\rightarrow$ 

#### NOBU Ballroom

Our grand Nobu Ballroom has been designed to provide stylish, versatile and beautiful spaces that are tech-enabled, with cameras, rigging points and screens, making it ideal for large gatherings and the perfect canvas to put your visions into reality.