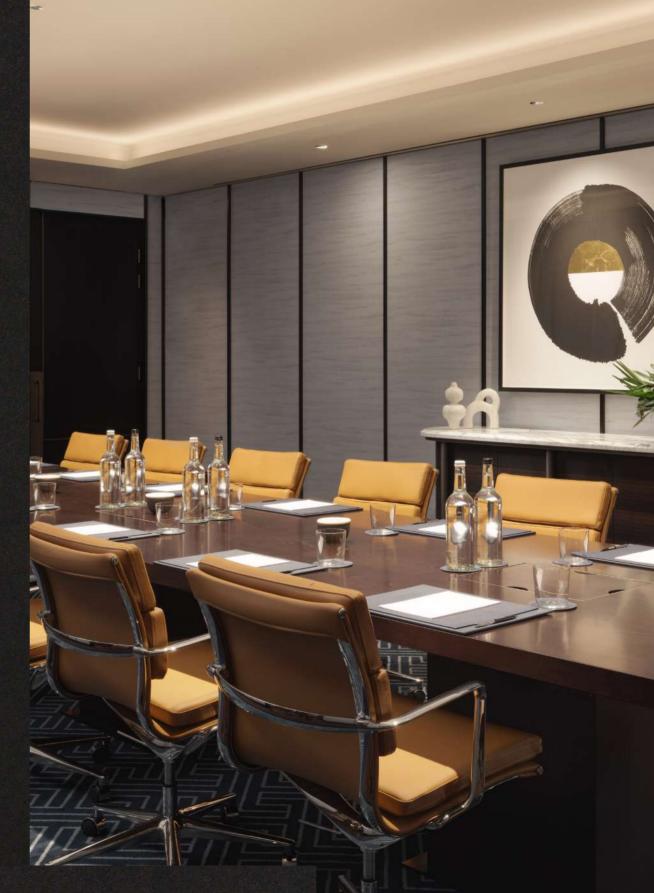

#### SAKURA Boardroom & Lounge

The Sakura boardroom and Lounge is the perfect space for any type of meeting from a breakfast meeting, to a roadshow lunch the Sakura Boardroom is equipped with state of the art technology, very comfortable leather chairs, and an ultra-wide lens screen.

## SAKURA

Boardroom size: 532 sq ft / 49.5 sq m Lounge size: 364 sq ft / 33.9 sq m

ROOMS & SUITES