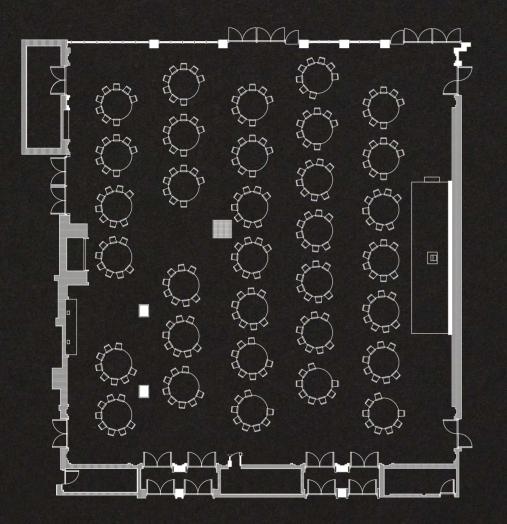

#### VIEW THE NOBU BALLROOM FLOORPLAN

 $\rightarrow$ 

#### NOBU Ballroom

Our grand Nobu Ballroom has been designed to provide stylish, versatile and beautiful spaces that are tech-enabled, with cameras, rigging points and screens, making it ideal for large gatherings and the perfect canvas to put your visions into reality.