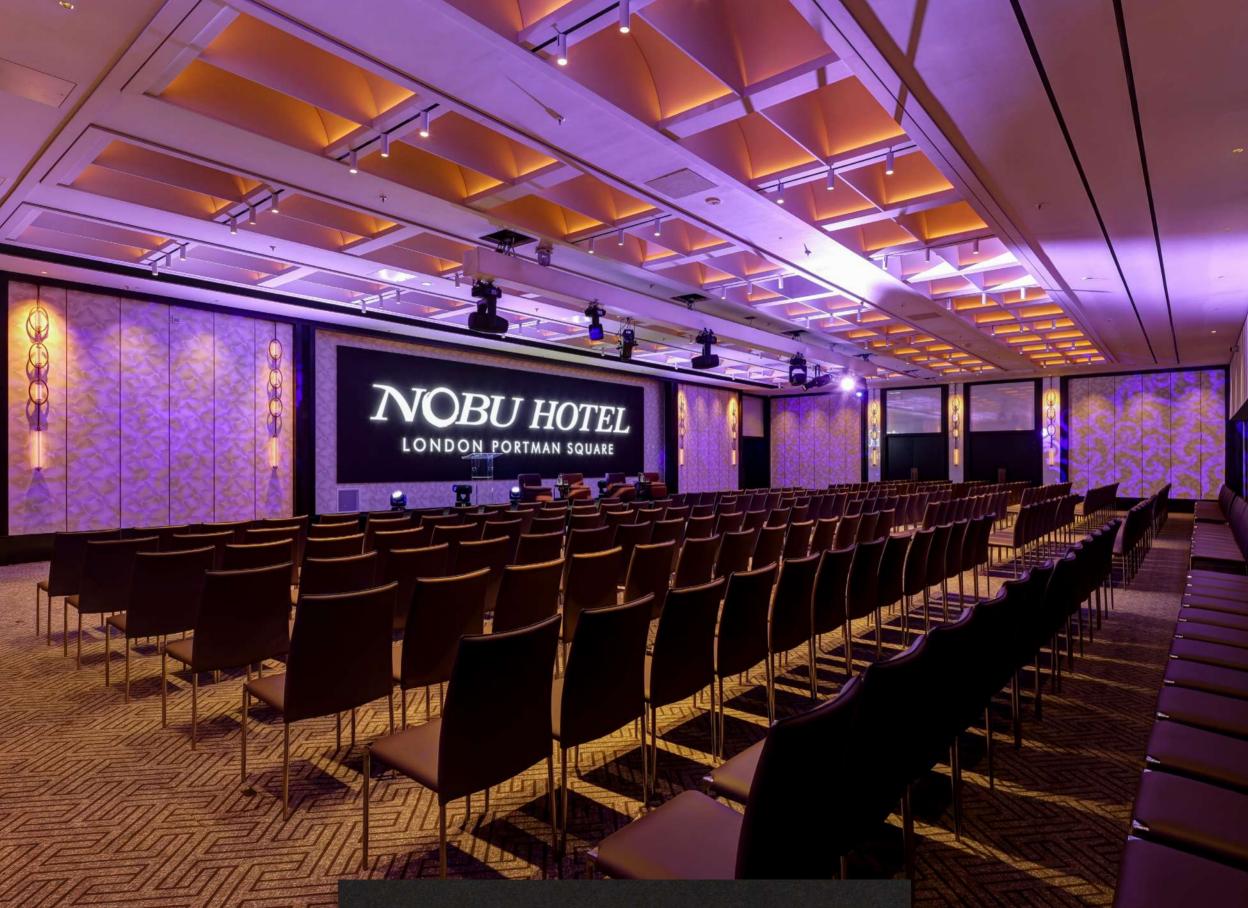

# CORPORATE EVENTS

Our grand Nobu Ballroom is one of London's most stylish and tech-enabled spaces, featuring a 9 metre LED screen, up to 550 theatre style, and 250 cabaret style, with natural light with spacious pre-function area and best of all, Nobu cuisine for a function of any size.

#### NOBU Ballroom

Our grand Nobu Ballroom has been designed to provide stylish, versatile and beautiful spaces that are tech-enabled, with cameras, rigging points and screens, making it ideal for large gatherings and the perfect canvas to put your visions into reality.