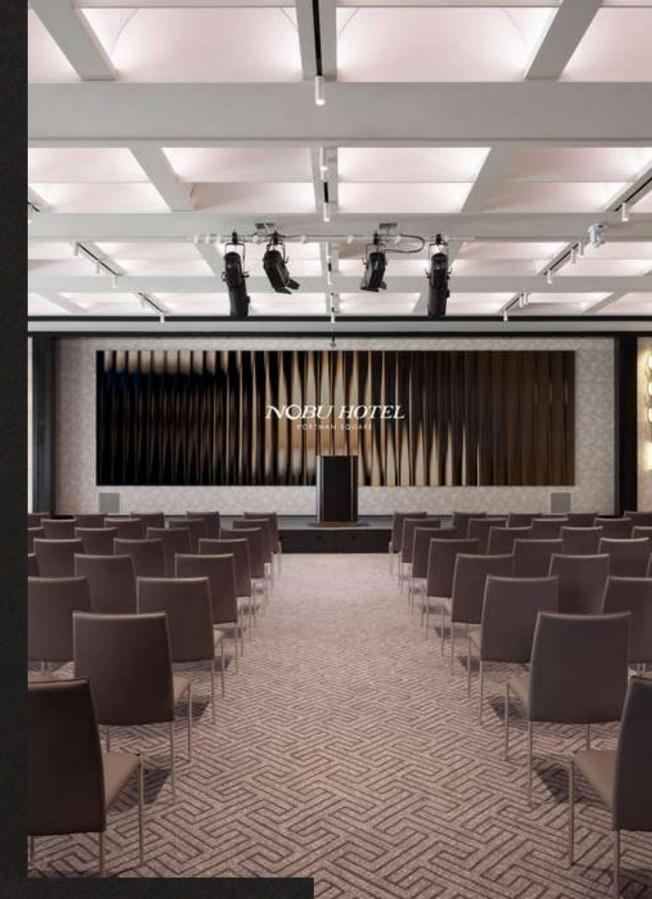

# CORPORATE EVENTS

Our grand Nobu Ballroom is one of London's most stylish and tech-enabled spaces, featuring a 9 metre LED screen, up to 550 theatre style, and 250 cabaret style, with natural light with spacious pre-function area and best of all, Nobu cuisine for a function of any size.

#### NOBU Ballroom

Our grand Nobu Ballroom has been designed to provide stylish, versatile and beautiful spaces that are tech-enabled, with cameras, rigging points and screens, making it ideal for large gatherings and the perfect canvas to put your visions into reality.