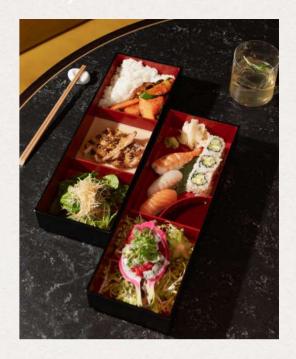

## NOBU-STYLE

A true highlight to every event at Nobu Hotel London Portman Square is to experience and delight in the iconic Nobu cuisine. From delicious sit-down breakout lunches to elegant canapés, guests can enjoy bespoke menus featuring the Nobu classic tastes including Miso Black Cod and Yellowtail Jalapeño, plus many more. The Nobu Bento Box is also available – perfect for quick business lunches and roadshows.