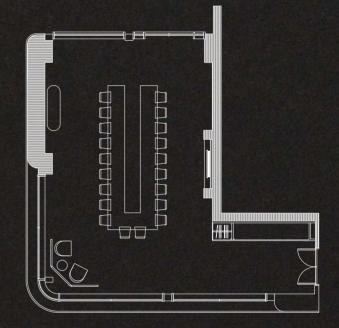

#### VIEW THE SAKURA FLOORPLAN

 $\rightarrow$ 

#### SAKURA Boardroom & Lounge

The Sakura boardroom and Lounge is the perfect space for any type of meeting from a breakfast meeting, to a roadshow lunch the Sakura Boardroom is equipped with state of the art technology, very comfortable leather chairs, and an ultra-wide lens screen.

FLOORPLAN

## SAKURA

Boardroom size: 532 sq ft / 49.5 sq m Lounge size: 364 sq ft / 33.9 sq m

ROOMS & SUITES