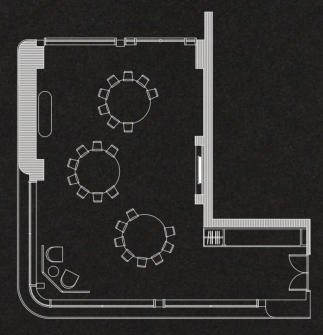

#### VIEW THE SAYURI FLOORPLAN

## SAYURI

The beautiful natural light of Marylebone is a true highlight of Sayuri, a space that can accommodate up to 22 boardroom or 24 cabaret style, and features the same state of the art equipment as found in the Sakura Boardroom and Lounge.

Flooded with natural daylight, the space can be used throughout the day for meetings, and into the evening for beautiful dinners and drinks receptions.

SAYURI

Sayuri Boardroom

Sayuri Cabaret

Sayuri U-shape