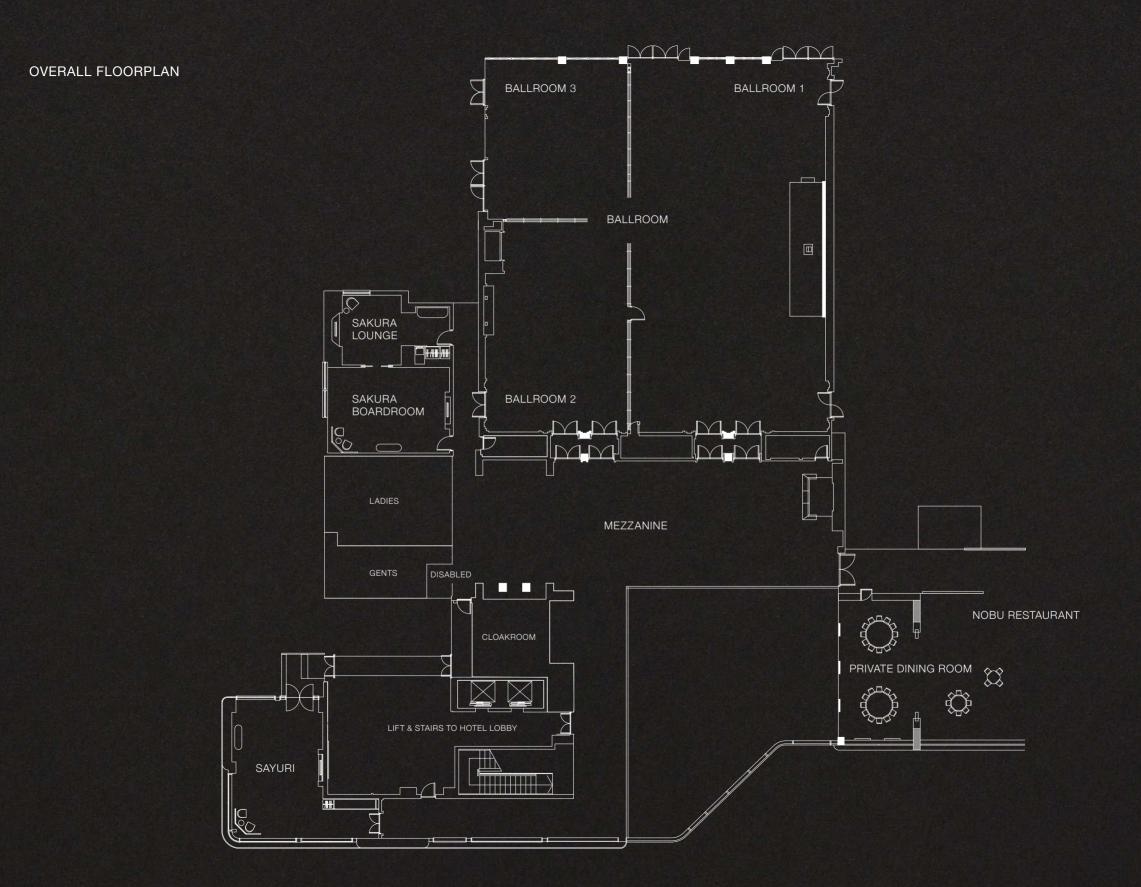

#### VIEW THE NOBU BALLROOM FLOORPLAN

 $\rightarrow$ 

# EVENT SPACES

|                     | THEATRE<br>STYLE | CLASSROOM<br>STYLE | CABARET STYLE<br>FP (8 PER TABLE) | BOARDROOM<br>STYLE | RECEPTION | RECEPTION WITH<br>DANCING | DINNER<br>(10 PER TABLE)       | DINNER<br>DANCE | U-SHAPE | HOLLOW<br>SQUARE |
|---------------------|------------------|--------------------|-----------------------------------|--------------------|-----------|---------------------------|--------------------------------|-----------------|---------|------------------|
| NOBU<br>BALLROOM    | 500              | 220                | 256                               | 72                 | 700       | 600                       | 400                            | 330             |         |                  |
| NOBU<br>BALLROOM 1  | 280              | 160                | 160                               |                    | 400       | 300                       | 220                            | 160             |         |                  |
| NOBU<br>BALLROOM 2  | 40               |                    |                                   | 22                 | 60        |                           | 50                             |                 |         |                  |
| NOBU<br>BALLROOM 3  | 80               | 48                 | 40                                | 22                 | 80        | 40                        | 70                             | 40              | 27      | 36               |
| MEZZANINE           |                  |                    |                                   |                    | 200       |                           |                                |                 |         |                  |
| SAKURA<br>BOARDROOM | <br>N/A          | N/A                | <br>N/A                           | 14                 |           | <br>N/A                   | 16                             | N/A             | <br>N/A | N/A              |
| SAKURA<br>LOUNGE    |                  |                    |                                   |                    | 16        |                           |                                |                 |         |                  |
| SAYURI<br>ROOM      | 45               | 24                 | 24                                | 22                 | 40        | N/A                       | 3 ROUNDS - 30<br>1 LONG - 22   |                 | 20      | 22               |
| SAYURI<br>FOYER     |                  |                    |                                   |                    | 30        | N/A                       |                                |                 |         |                  |
| PDR                 |                  |                    |                                   |                    |           |                           | LONG TABLE - 20<br>ROUNDS - 28 |                 |         |                  |