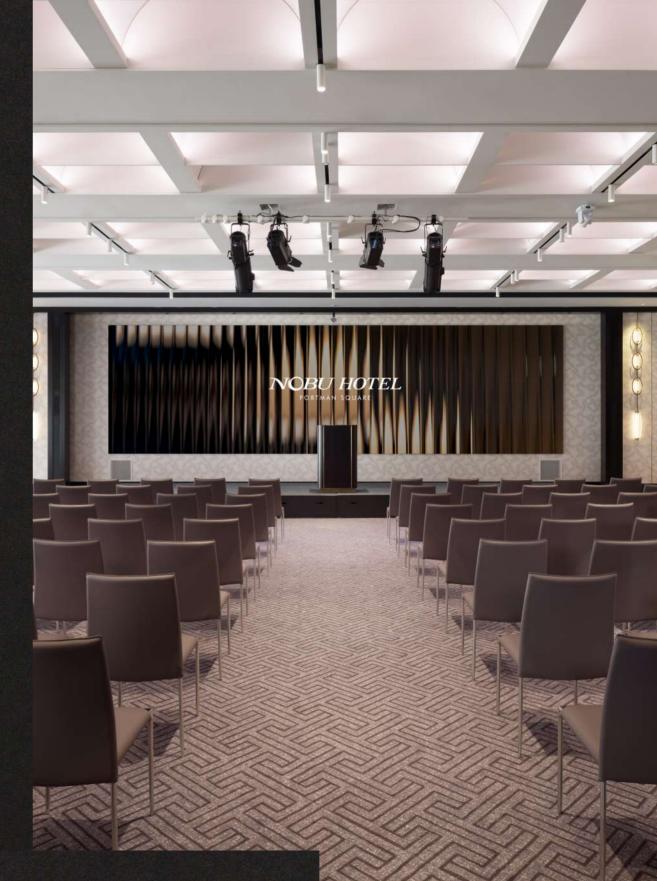

# CORPORATE EVENTS

Our grand Nobu Ballroom is one of London's most stylish and tech-enabled spaces, featuring a 9 metre LED screen, up to 550 theatre style, and 250 cabaret style, with natural light with spacious pre-function area and best of all, Nobu cuisine for a function of any size.

#### NOBU Ballroom

Our grand Nobu Ballroom has been designed to provide stylish, versatile and beautiful spaces that are tech-enabled, with cameras, rigging points and screens, making it ideal for large gatherings and the perfect canvas to put your visions into reality.