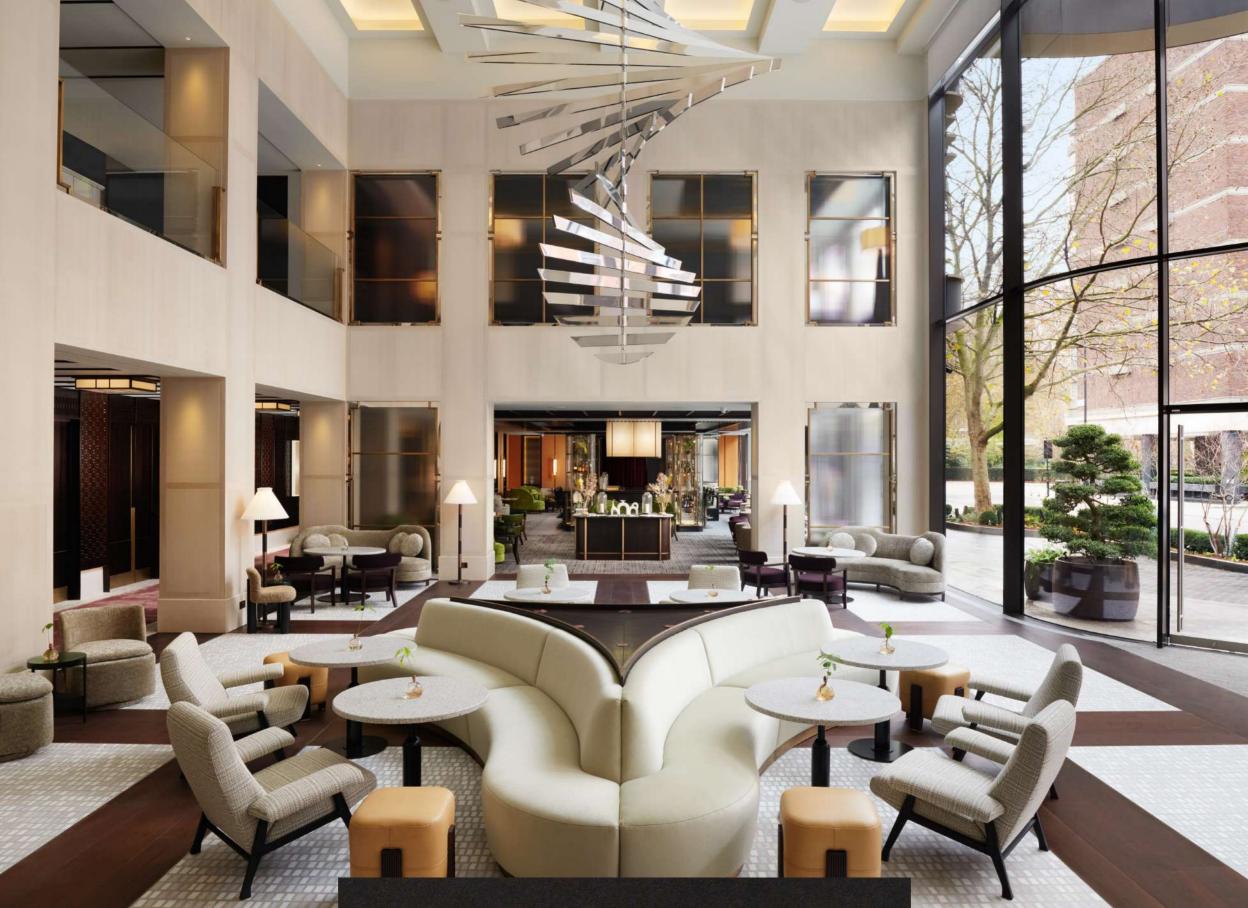

The event spaces at Nobu Hotel London Portman Square are conveniently located centrally in the heart of the hotel, with an abundance of natural light and views over the hotel lobby.

#### NOBU Ballroom

Our grand Nobu Ballroom has been designed to provide stylish, versatile and beautiful spaces that are tech-enabled, with cameras, rigging points and screens, making it ideal for large gatherings and the perfect canvas to put your visions into reality.