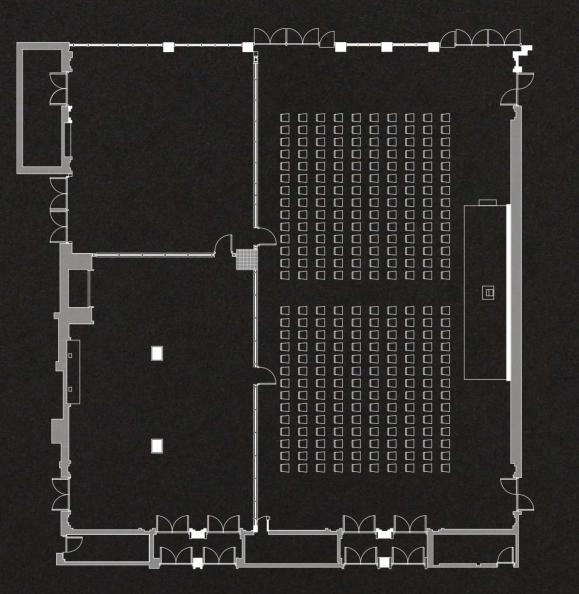

#### VIEW THE NOBU BALLROOM FLOORPLAN

 $\rightarrow$ 

#### NOBU Ballroom

Our grand Nobu Ballroom has been designed to provide stylish, versatile and beautiful spaces that are tech-enabled, with cameras, rigging points and screens, making it ideal for large gatherings and the perfect canvas to put your visions into reality.