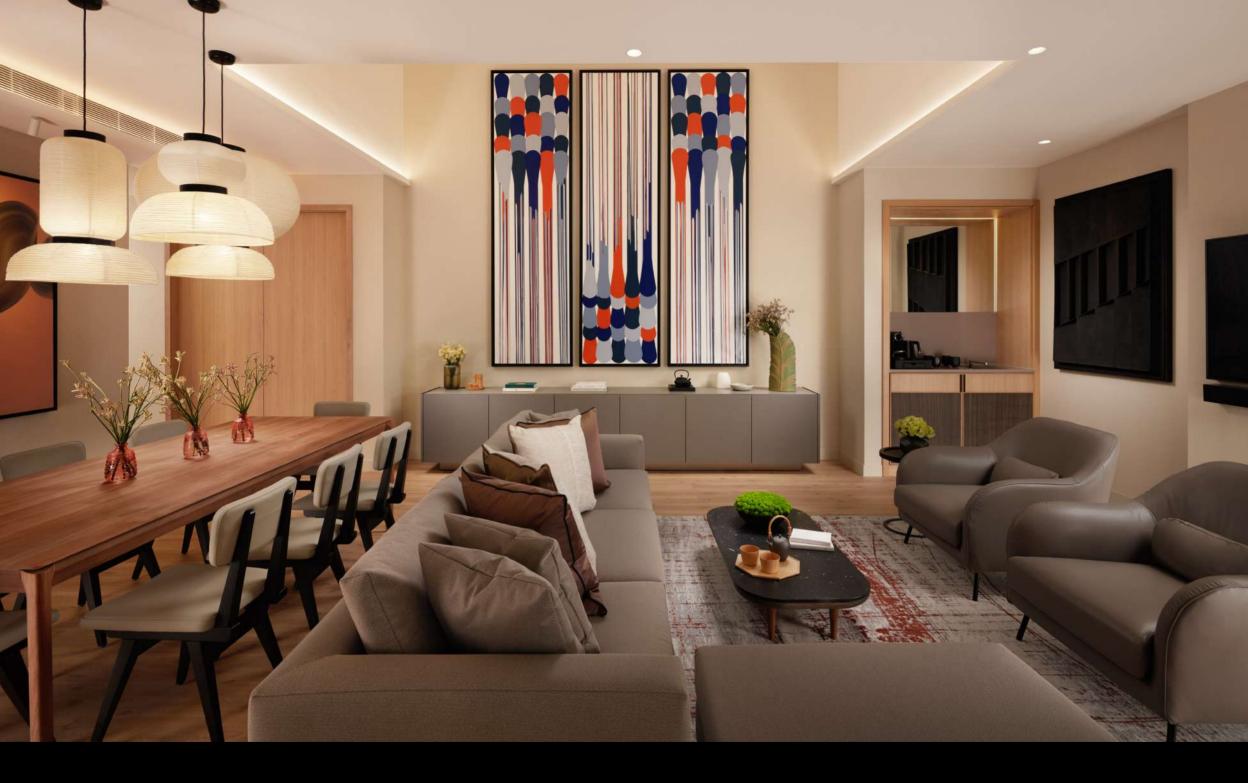

The event spaces at Nobu Hotel London Portman Square are conveniently located centrally in the heart of the hotel, with an abundance of natural light and views over the hotel lobby.

# CORPORATE EVENTS

Our grand Nobu Ballroom is one of London's most stylish and tech-enabled spaces, featuring a 9 metre LED screen, up to 550 theatre style, and 250 cabaret style, with natural light with spacious pre-function area and best of all, Nobu cuisine for a function of any size.

#### NOBU Ballroom

Our grand Nobu Ballroom has been designed to provide stylish, versatile and beautiful spaces that are tech-enabled, with cameras, rigging points and screens, making it ideal for large gatherings and the perfect canvas to put your visions into reality.