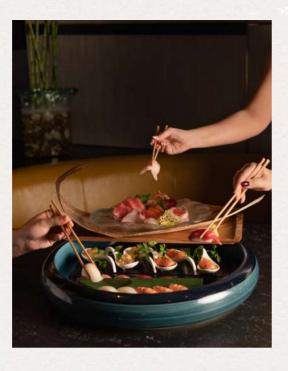

## NOBU-STYLE

A true highlight to every event at Nobu Hotel London Portman Square is to experience and delight in the iconic Nobu cuisine. From delicious sit-down breakout lunches to elegant canapés, guests can enjoy bespoke menus featuring the Nobu classic tastes including Miso Black Cod and Yellowtail Jalapeño, plus many more. The Nobu Bento Box is also available – perfect for quick business lunches and roadshows.