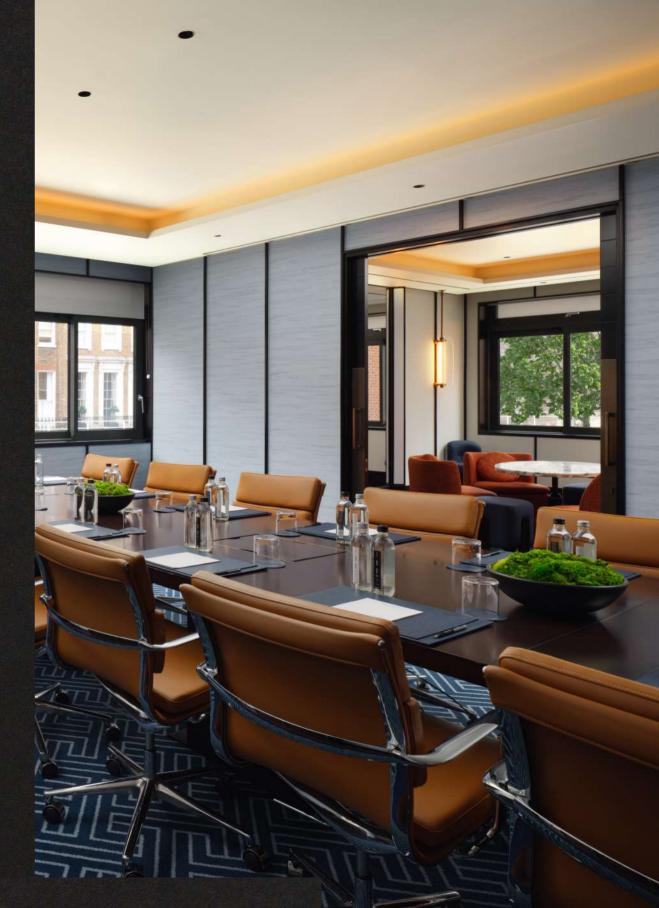

## SAYURI

The beautiful natural light of Marylebone is a true highlight of Sayuri, a space that can accommodate up to 22 boardroom or 24 cabaret style, and features the same state of the art equipment as found in the Sakura Boardroom and Lounge.

Flooded with natural daylight, the space can be used throughout the day for meetings, and into the evening for beautiful dinners and drinks receptions.

SAYURI

Sayuri Boardroom

Sayuri Cabaret

Sayuri U-shape

## SAKURA

Boardroom size: 532 sq ft / 49.5 sq m Lounge size: 364 sq ft / 33.9 sq m

ROOMS & SUITES