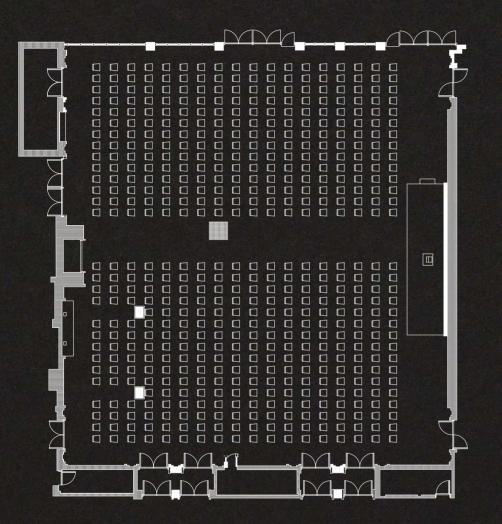

#### VIEW THE NOBU BALLROOM FLOORPLAN

 $\rightarrow$ 

#### NOBU Ballroom

Our grand Nobu Ballroom has been designed to provide stylish, versatile and beautiful spaces that are tech-enabled, with cameras, rigging points and screens, making it ideal for large gatherings and the perfect canvas to put your visions into reality.