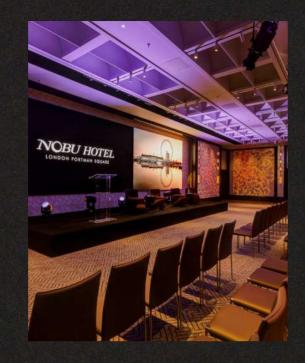

# CORPORATE EVENTS

Our grand Nobu Ballroom is one of London's most stylish and tech-enabled spaces, featuring a 9 metre LED screen, up to 550 theatre style, and 250 cabaret style, with natural light with spacious pre-function area and best of all, Nobu cuisine for a function of any size.

#### NOBU Ballroom

Our grand Nobu Ballroom has been designed to provide stylish, versatile and beautiful spaces that are tech-enabled, with cameras, rigging points and screens, making it ideal for large gatherings and the perfect canvas to put your visions into reality.