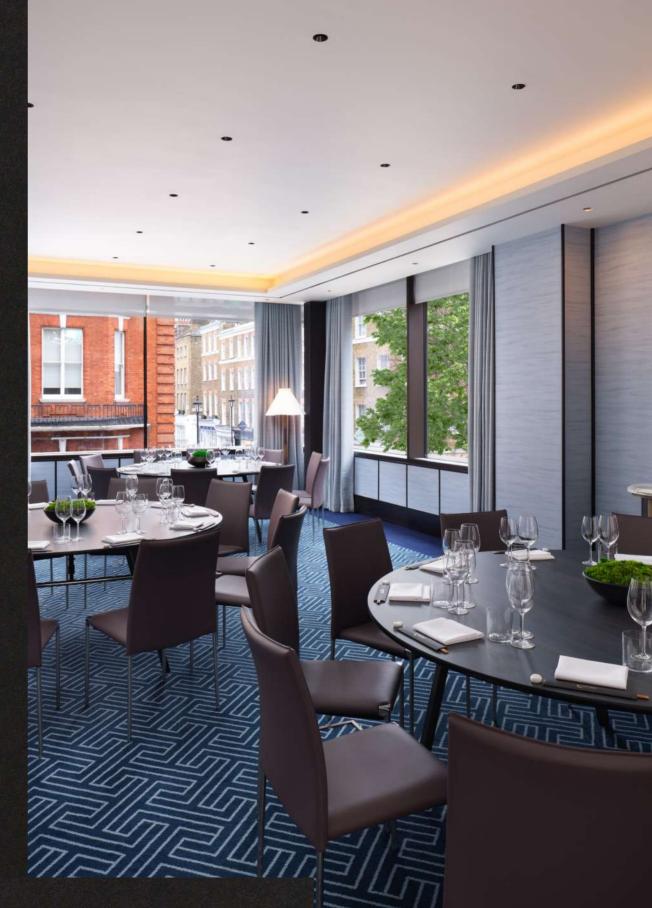

The event spaces at Nobu Hotel London Portman Square are conveniently located centrally in the heart of the hotel, with an abundance of natural light and views over the hotel lobby.

## BUSINESS MEETINGS

For business meetings, we offer private spaces equipped with 75-inch screens with ultra-wide camera lenses, a range of fully integrated audio-visual features, room set-ups customised for varioussized gatherings, as well as support from multi-lingual, tech-savvy teams.

Located in the vibrant neighbourhood of Marylebone, West London, and with Nobu's distinctively crafted menus for meal breaks, your event is guaranteed to be a memorable success.