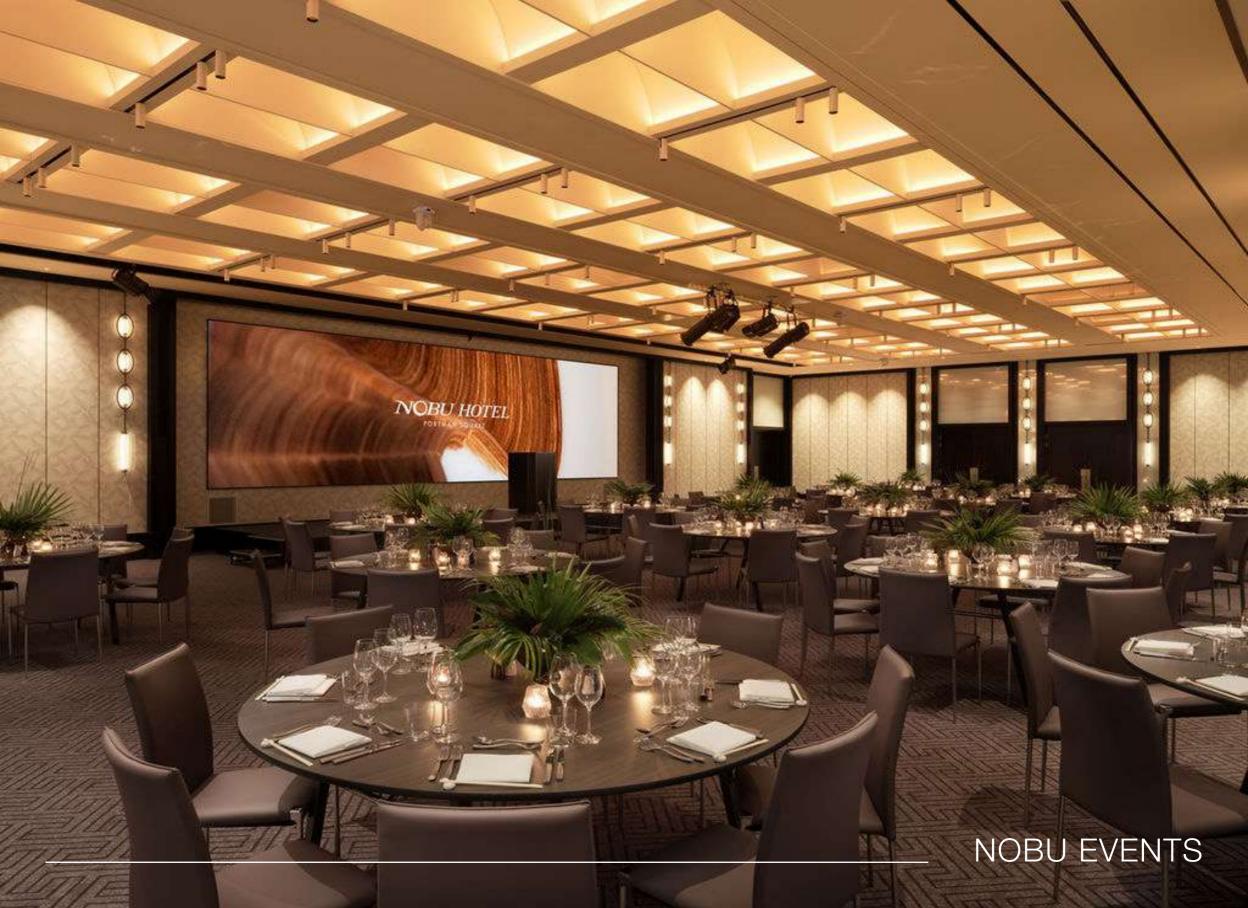

# CORPORATE EVENTS

Our grand Nobu Ballroom is one of London's most stylish and tech-enabled spaces, featuring a 9 metre LED screen, up to 550 theatre style, and 250 cabaret style, with natural light with spacious pre-function area and best of all, Nobu cuisine for a function of any size.

#### NOBU Ballroom

Our grand Nobu Ballroom has been designed to provide stylish, versatile and beautiful spaces that are tech-enabled, with cameras, rigging points and screens, making it ideal for large gatherings and the perfect canvas to put your visions into reality.