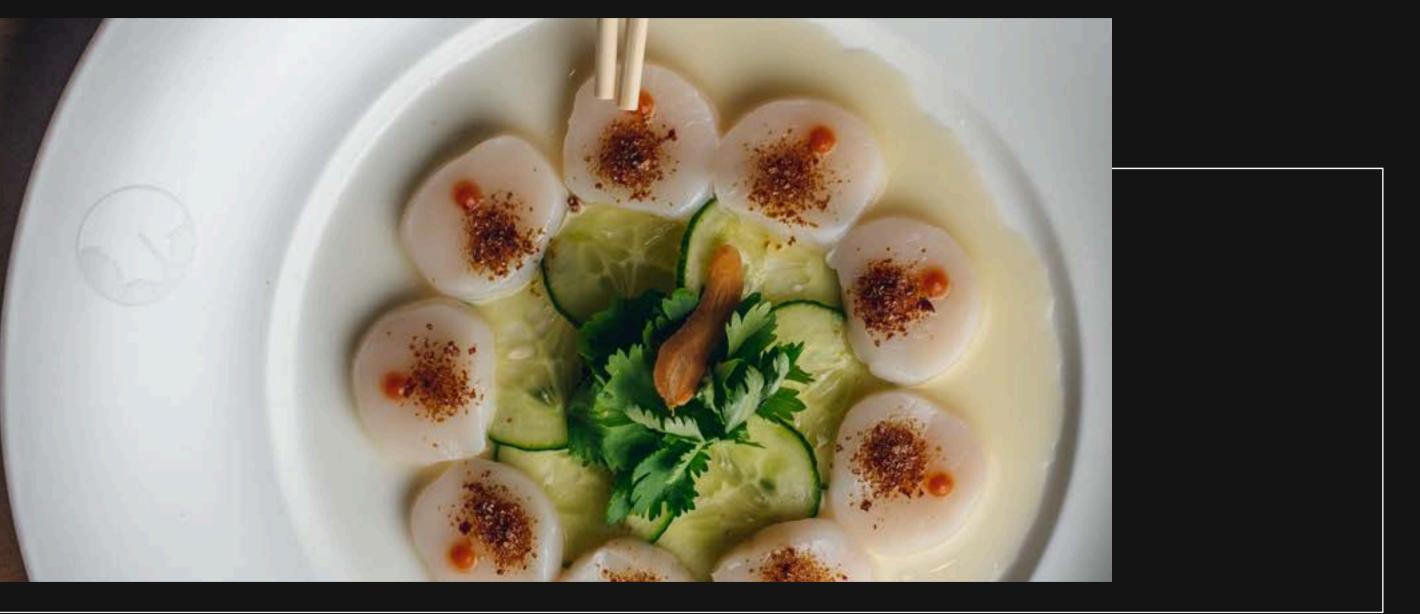

## NOBU CATERING PACKAGES

On your special day, delight your guests with our celebrated Nobu cuisine.

#### How do you cater to dietary needs?

Our chefs will create bespoke dishes to accommodate your guests' specific dietary requirements. We also offer a delicious vegan menu.