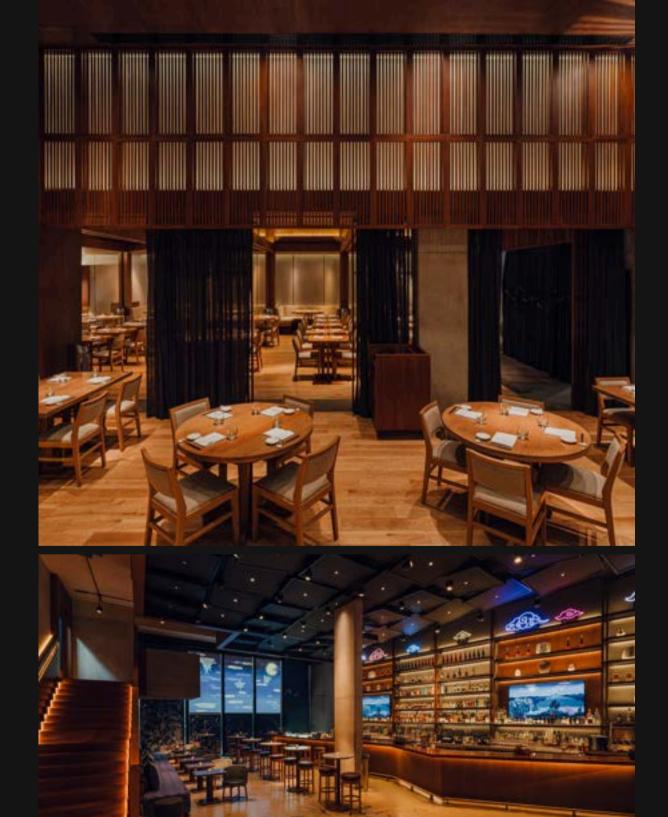

# NOBU BAR & RESTAURANT

Descend a grand staircase into the elegant Nobu bar and restaurant, where our signature minimalist aesthetic sets the tone for an unforgettable celebration. This iconic venue offers a DJ platform, a spacious terrace, and a garden, perfect for hosting your special day in style.

#### Banquet setups

| Setup    | Dinner / Dance | Reception |
|----------|----------------|-----------|
| Capacity | 130            | 300       |

#### Nobu Bar & Restaurant is licensed for ceremonies.