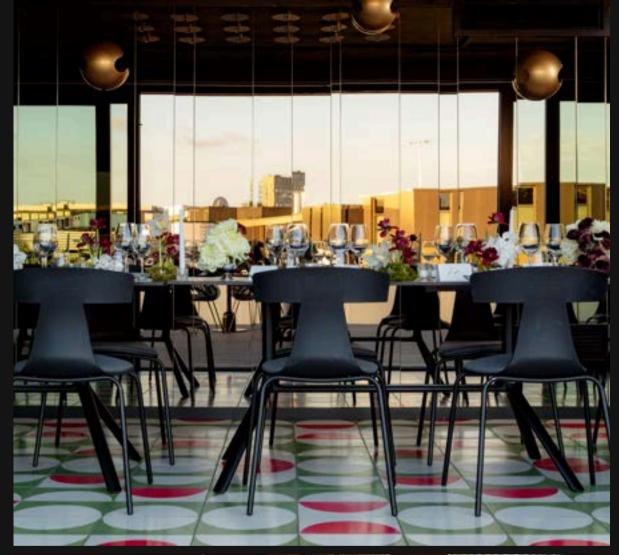

# NOBU BAR & RESTAURANT

Descend a grand staircase into the elegant Nobu bar and restaurant, where our signature minimalist aesthetic sets the tone for an unforgettable celebration. This iconic venue offers a DJ platform, a spacious terrace, and a garden, perfect for hosting your special day in style.

#### Banquet setups

| Setup    | Dinner / Dance | Reception |
|----------|----------------|-----------|
| Capacity | 130            | 300       |

#### Nobu Bar & Restaurant is licensed for ceremonies.